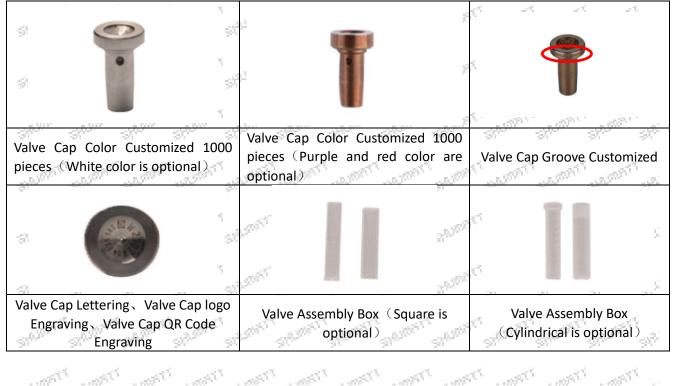

## 1.5.F00RJ01683 Injector Valve Assembly's Customized Service

(1) Valve Assembly's Customized Service: Meet the customized needs of OEM manufacturers for shell lettering, logo engraving, injector internal packaging, injector external packaging and labels customized, etc.

Mob/Whatsapp: +86 13410541523 Email : <u>ruby@shumatt.com</u> © 2022 Shenzhen Shumatt Technology Co., Ltd

(2) Valve Assembly's Customized Service Requirements:

Customized valve assembly box are no less than 100 pieces.

Customized valve assembly groove no less than 100 pieces.

The purchased of customized valve assembly are no less than 1000 pieces.

The purchased of customized valve cap engraving contents are no less than 1000 pieces.

The purchased of customized valve colors are no less than between 1000 -10000 pieces.

Customized products involve the need of specify logo, the OEM manufacturer needs to provide trademark authorization and the sample of logo image file.