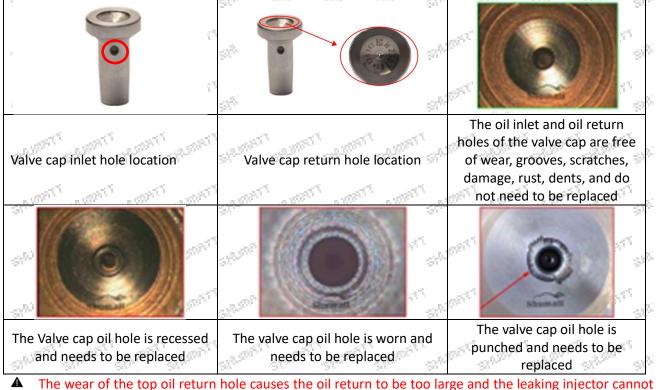

## (1) Valve Cap

Under the microscope, magnify 20 times to check that the oil inlet hole of the valve cap and the oil return hole of the bonnet are not worn, grooved, scratched, damaged, rusted or dented.

inject oil

▲ The side inlet hole is blocked causing the injector to establish the pressure chamber and the injector to function normally

Wear of the cap cavity can cause the injector to work properly when the injector is badly delayed.

68<sup>58</sup>