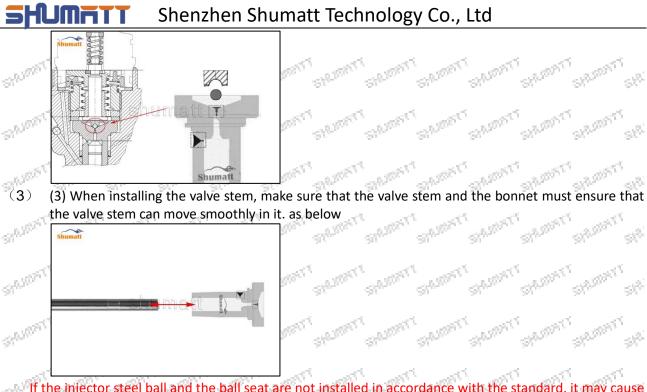

## 2.1.F00RJ01683 Injector Valve Assembly's Installation Precautions

- -5A-157F to make the stains, dust, rust-proof oil oxides, paraffin base, naphthenic base, intermediate base, salt, lead naphthenate, zinc naphthenate, sodium netrolection is the state of the state Clean the injector valve assembly in an ultrasonic cleaner for 3-5 minutes before installation, so as sulfonate, calcium petroleum sulfonate, tallow diamine trioleate, rosin amine on the surface of the valve assembly fall off. 155 12 120 100 d Chi 10 B
- (2) Use compressed air to clean the cleaning fluid attached to the surface of the valve assembly after cleaning, and clean it up to the standard of use, as below an ر <sup>تاری</sup>تین

Mob/Whatsapp: +86 13410541523 Email : ruby@shumatt.com © 2022 Shenzhen Shumatt Technology Co., Ltd

If the injector steel ball and the ball seat are not installed in accordance with the standard, it may cause serious damage to the injector valve assembly