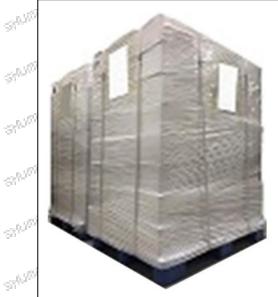

Pallet Shipping: Use fumigation free and recycling trays that meet export requirements, and use white wrapping protective film to wrap and bind with cable ties for the outside, such as picture No. 4, Also, the products can be packaged according to customers' requirements. -2150 A.S.

Pic No.4

Pallet Shipping: Use pallet that meet export requirements, and use white wrapping protective film to wrap and bind with cable ties