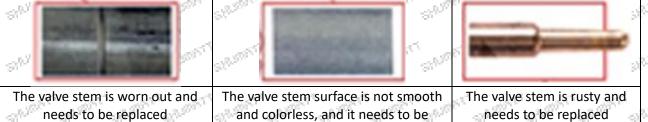

## (2) Valve Rod

Microscope amplification 20 times, check the valve rod for wear, not smooth surface color, rust

replaced

▲ The excessive clearance between the stem wear and the housing and between the cap causes an injector delay

A The valve stem lag will cause the injector to start the solenoid to start, and the oil needle can not return quickly after the nozzle is opened

• Check the injector components before replacing the injector valve assembly according following the injector service manual to avoid further damage to the injector valve assembly.